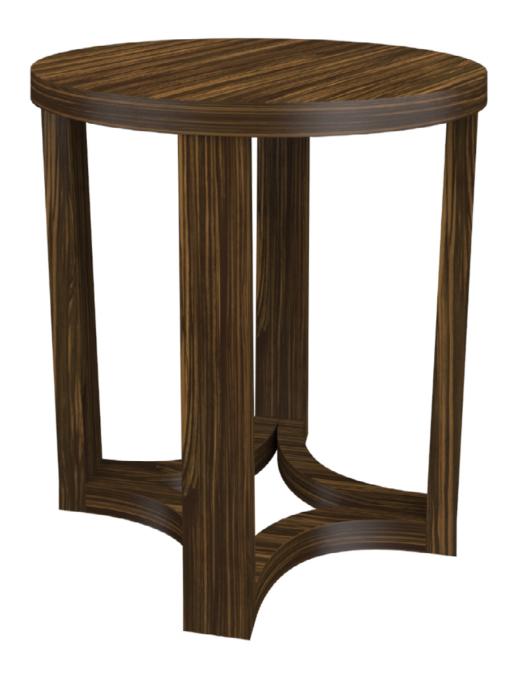

## Occasional Tables

Kwalu's Altolia occasional tables are full of personality and style. These coffee and end tables, with elliptical edge banding, deliver great style to any common area. The star base confirms the Altolia collection will be the center of attention in every room.

Model: ALTTBLA1 23.5W 23.5D 24.25H