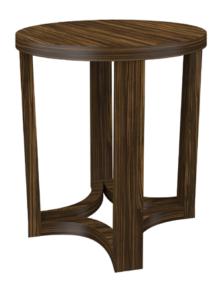

## Occasional Tables

Kwalu's Altolia occasional tables are full of personality and style. These coffee and end tables, with elliptical edge banding, deliver great style to any common area. The star base confirms the Altolia collection will be the center of attention in every room.